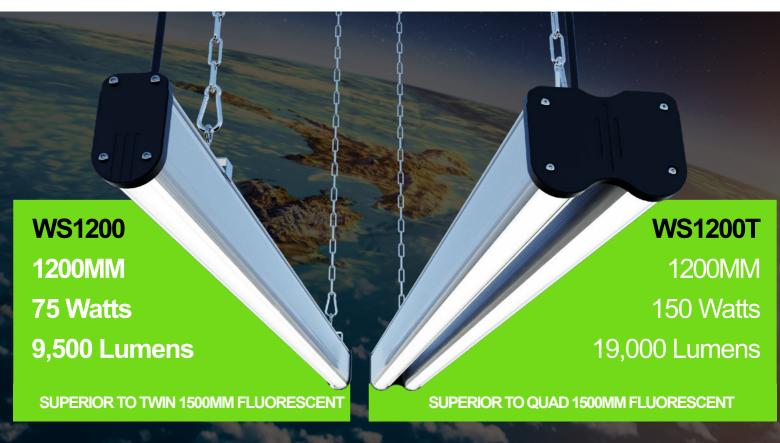

|                         | Single - WS1200                                                | Twin - WS1200T |
|-------------------------|----------------------------------------------------------------|----------------|
| Power Consumption       | 75 Watts                                                       | 150 Watts      |
| Input Voltage           | 230 VAC 50Hz                                                   |                |
| Power Factor            | >0.96                                                          |                |
| Lumen Output (nominal)  | 9,500                                                          | 19,000         |
| System Efficacy Lm/Watt | >125                                                           |                |
| LED Colour Temperature  | 5,000K                                                         |                |
| Operating Temperature   | 0°C to + 40°C                                                  |                |
| Certification           | AS/NZS 60598                                                   |                |
| Median Useful Life      | >50,000 hours (B10/L70)                                        |                |
| Beam Angle              | 120 degrees                                                    |                |
| Colour                  | White                                                          |                |
| Sealing                 | Dust & Moisture IP65 Rated*                                    |                |
| Mounting                | Suspension Kit or Surface Mount option (Included) <sup>o</sup> |                |
| Electrical Connection   | 3m flex and 3 Pin Plug (Included)                              |                |
| Weight (approx)         | 2.0 kg                                                         | 4.0 kg         |
| Warranty                | 5 Years                                                        |                |
| Dimensions              | L x 1200mm   Wx 50mm 114mm   H x 85mm                          |                |
| Construction            | Corrosion resistant powder coated aluminium                    |                |